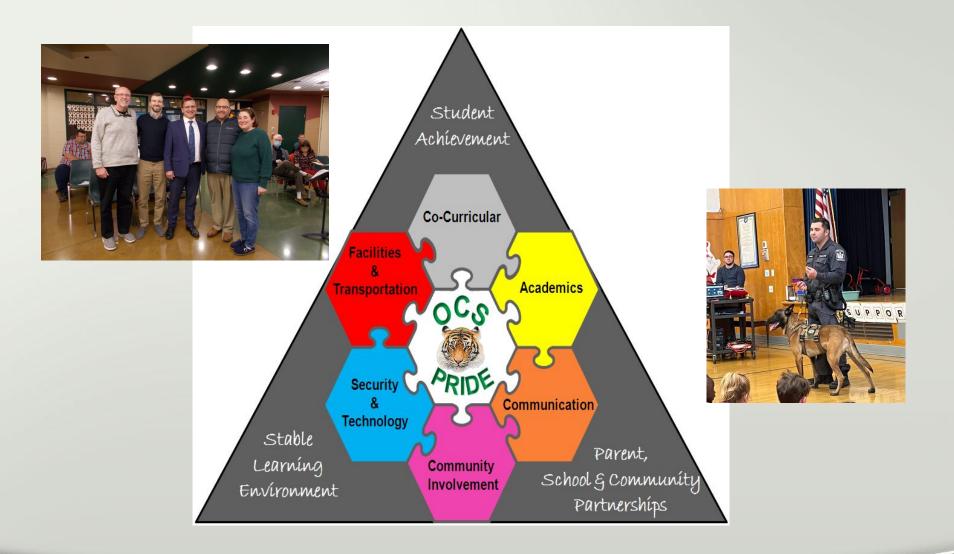

# Strategic Goals

#### **Student Achievement:**

Onondaga Central School PK-12 students will be proficient in all curricular areas, as measured by state, local, formative, and summative assessments, by having the necessary resources in place, and service learning will be implemented for all students.

#### Parent, School and Community Partnerships:

Recognizing the connection between student achievement and school success when students feel a sense of belonging, OCS will communicate opportunities for families and students to participate in goal- oriented activities at all grade levels.

#### **Engaging Learning Environment:**

Our students will learn in traditional and innovative environments that are safe, respectful, and encourage individual strengths. We will continue to utilize technology to keep student learning relevant in an effort to enhance the future success of students.