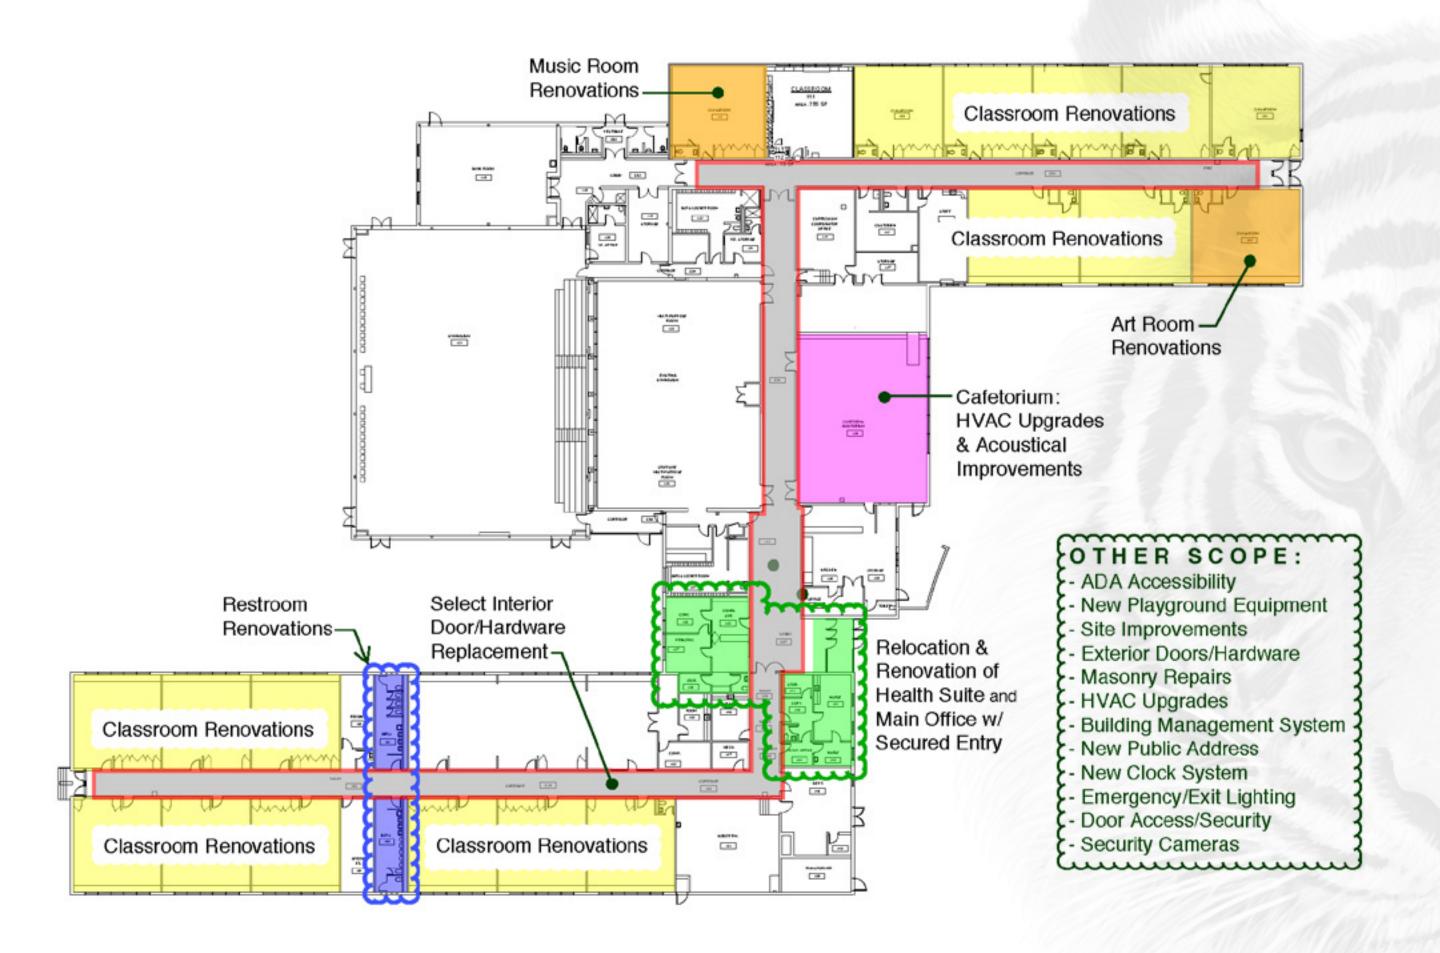

# SCOPE OF WORK Sitework: Rockwell Elementary

## SITEWORK: ROCKWELL ELEMENTARY

#### Rockwell Elementary — First Floor

#### Rockwell Elementary — Second Floor

## ROCKWELL ELEMENTARY SCHOOL