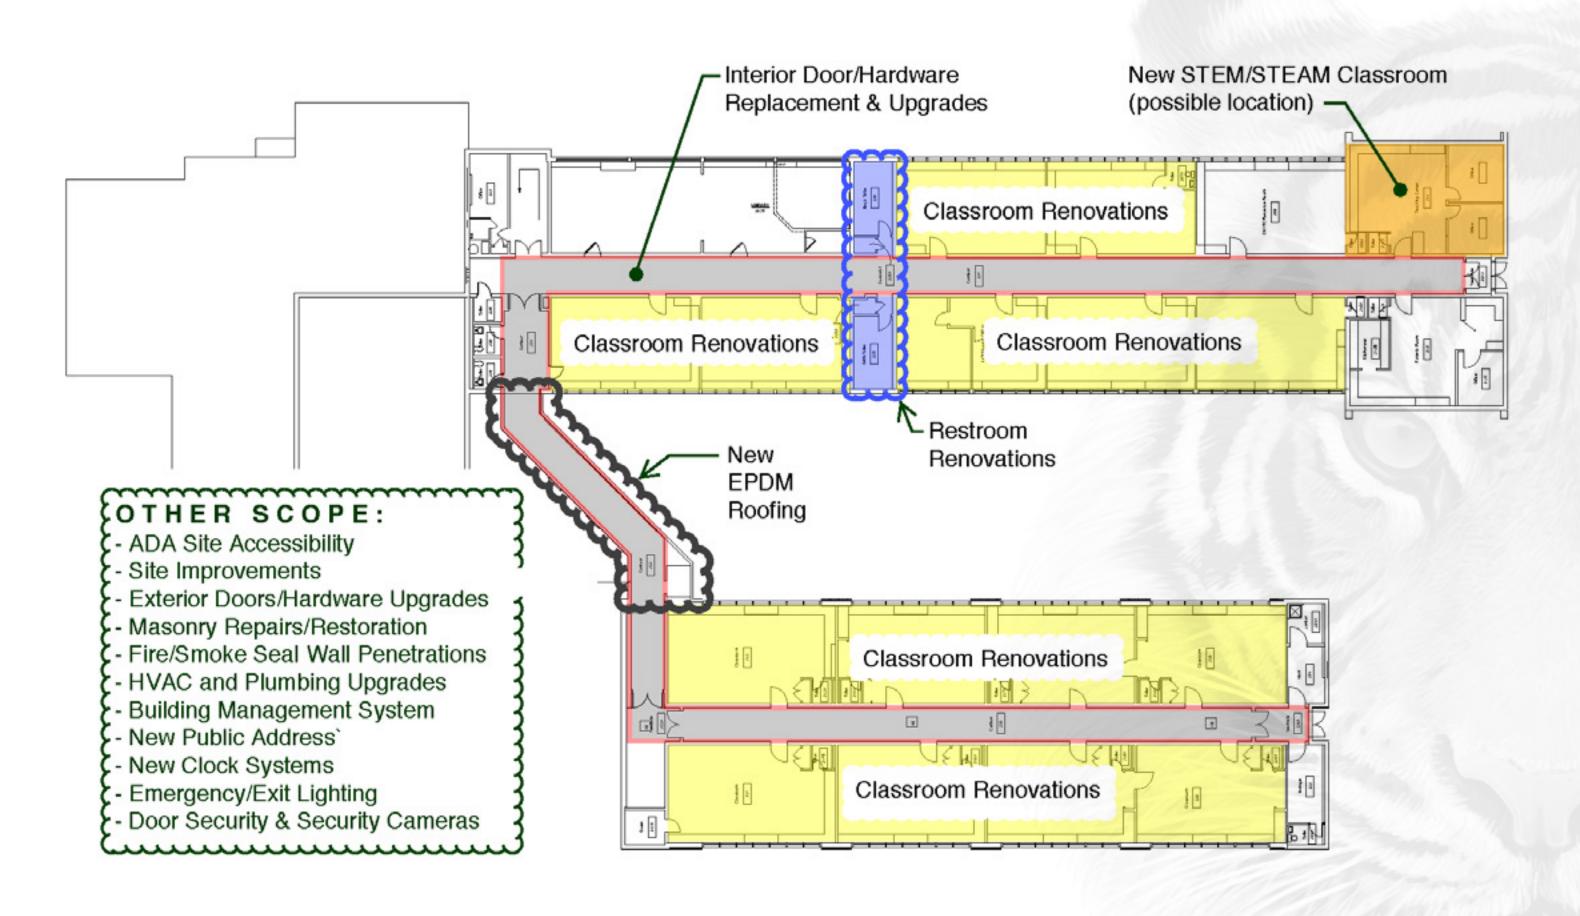

#### Jr/SR High School — Lower Level

#### Jr/Sr High School — First Floor

#### Jr/Sr High School — Second Floor

## JR/SR HIGH SCHOOL

# JR/SR HIGH SCHOOL