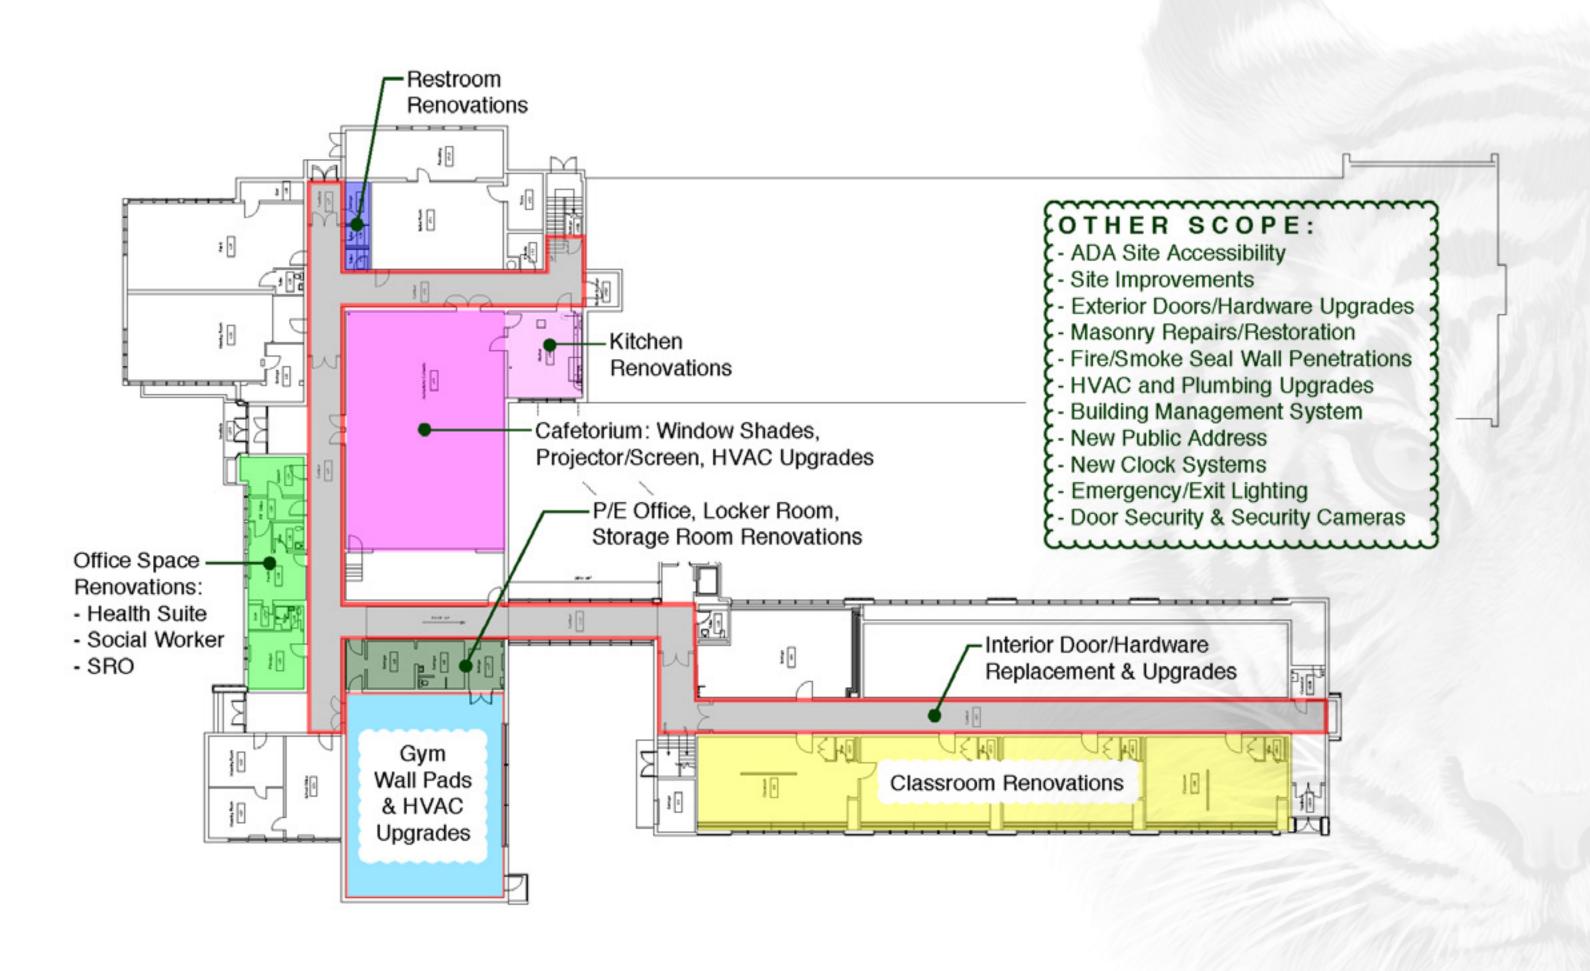

#### Jr/SR High School — Lower Level

#### Jr/Sr High School — First Floor

#### Jr/Sr High School — Second Floor

## JR/SR HIGH SCHOOL

# JR/SR HIGH SCHOOL