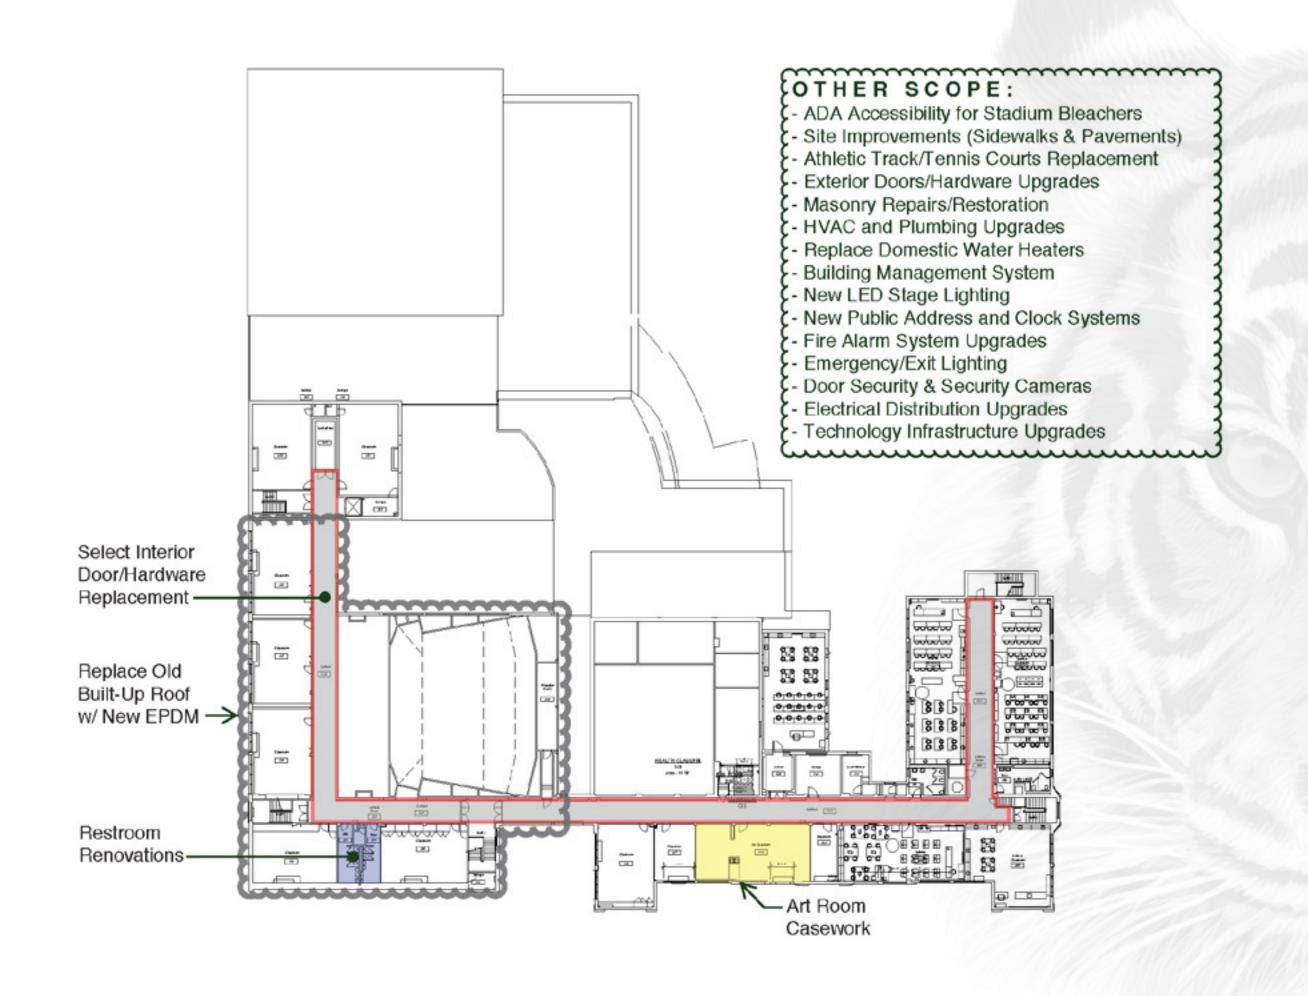

ur community's legacy;
- Secure the future of our District!





Rockwell Elementary



Jr/Sr High School



Wheeler Elementary



Industrial Arts



# SCOPE OF WORK Sitework: Rockwell Elementary





## SITEWORK: ROCKWELL ELEMENTARY











#### Rockwell Elementary — First Floor





#### Rockwell Elementary — Second Floor





## ROCKWELL ELEMENTARY SCHOOL















## ROCKWELL ELEMENTARY SCHOOL















#### Wheeler Elementary





## WHEELER ELEMENTARY SCHOOL















## WHEELER ELEMENTARY SCHOOL















## SCOPE OF WORK Sitework: Jr/Sr High School & Wheeler Elementary





#### SITEWORK: JR/SR HIGH SCHOOL & WHEELER ELEMENTARY











#### Jr/SR High School — Lower Level





#### Jr/Sr High School — First Floor





#### Jr/Sr High School — Second Floor





## JR/SR HIGH SCHOOL















# JR/SR HIGH SCHOOL















#### INDUSTRIAL ARTS BUILDING / SCOPE





## INDUSTRIAL ARTS BUILDING















#### SCHEDULE

#### Proposed Post-Vote Timeline



#### PROJECT COST

#### Debt Service Chart

#### Assumptions:

- Voter approval Early 2020.
- SED approval early 2021 and construction starts Spring/Summer 2021.
- District capital reserve used for preliminary costs;
- Bond Anticipation Notes issued July 2021 to July 2022;
- 3. Bond Anticipation Notes issued July 2022 to June 2023;
- 4. Serial Bonds issued June 2023. DASNY bonds issued.

| (1)         | (2)         | (3)       | (4)       | (5)       | (6)        | (7)       | (8)        | (9)            | (10)      | (11)          |
|-------------|-------------|-----------|-------