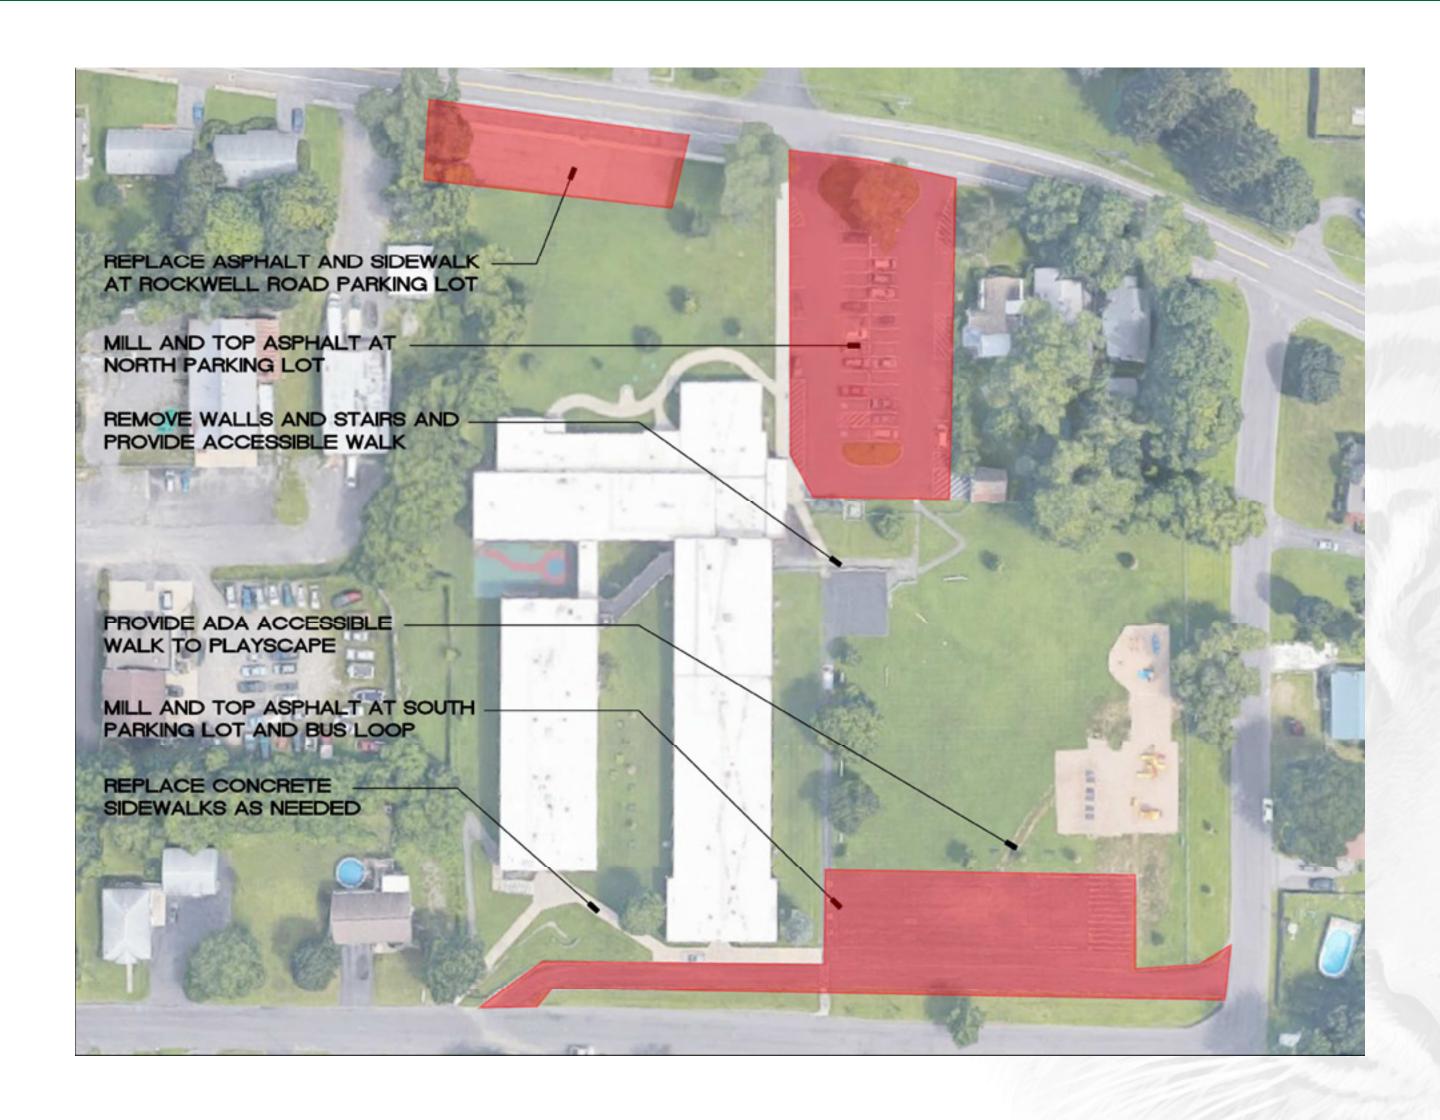

of the Onondaga Central School District facilities (Long Range Plan).

#### Work efforts consisted of:

- Building tours;
- Evaluating the condition of existing facilities (2015 BCS);
- Developed a facilities/technology infrastructure 10 year plan;
- Determining the highest priority items;
- Assess prior projects and previously completed scope;
- Estimate cost impacts for the community.



#### BACKGROUND

#### Committee Outcomes & Project Goals:

- Enhance our student security & building safety;
- Strengthen our educational environment;
- Modernize our infrastructure and facilities;
- Preserve our community's legacy;
- Secure the future of our District!





Rockwell Elementary



Jr/Sr High School



Wheeler Elementary



Industrial Arts



# SCOPE OF WORK Sitework: Rockwell Elementary





## SITEWORK: ROCKWELL ELEMENTARY











#### Rockwell Elementary — First Floor





#### Rockwell Elementary — Second Floor





## ROCKWELL ELEMENTARY SCHOOL















## ROCKWELL ELEMENTARY SCHOOL















#### Wheeler Elementary





## WHEELER ELEMENTARY SCHOOL















## WHEELER ELEMENTARY SCHOOL















## SCOPE OF WORK Sitework: Jr/Sr High School & Wheeler Elementary





#### SITEWORK: JR/SR HIGH SCHOOL & WHEELER ELEMENTARY











#### Jr/SR High School — Lower Level





#### Jr/Sr High School — First Floor





#### Jr/Sr High School — Second Floor





## JR/SR HIGH SCHOOL















# JR/SR HIGH SCHOOL















#### INDUSTRIAL ARTS BUILDING / SCOPE





## INDUSTRIAL ARTS BUILDING















#### SCHEDULE

#### Proposed Post-Vo