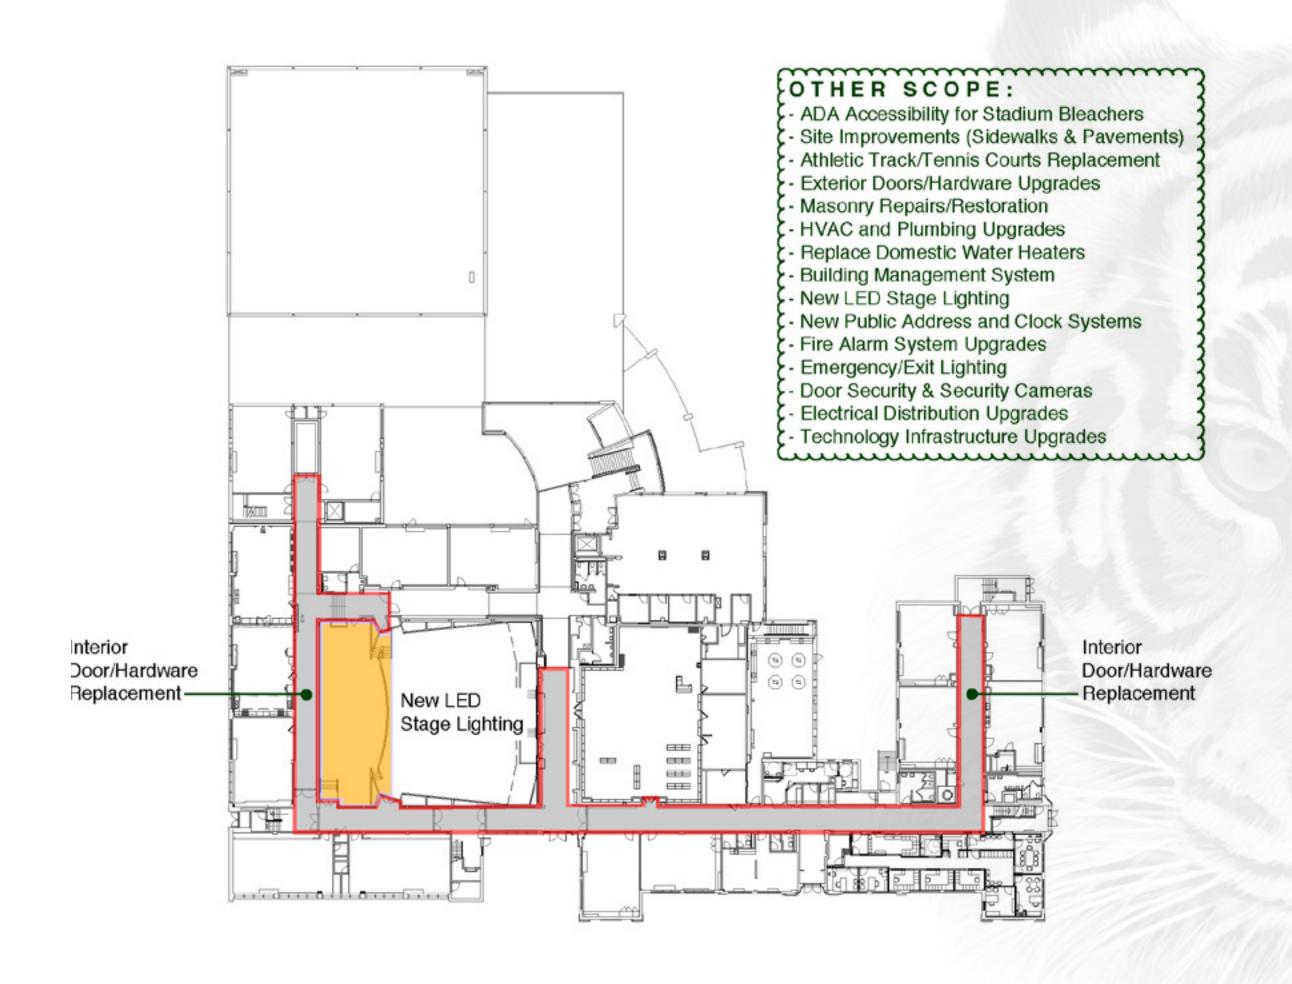

infrastructure and facilities;
- Preserve our community's legacy;
- Secure the future of our District!





Rockwell Elementary



Jr/Sr High School



Wheeler Elementary



Industrial Arts



# SCOPE OF WORK Sitework: Rockwell Elementary





## SITEWORK: ROCKWELL ELEMENTARY











#### Rockwell Elementary — First Floor





#### Rockwell Elementary — Second Floor





## ROCKWELL ELEMENTARY SCHOOL















## ROCKWELL ELEMENTARY SCHOOL















#### Wheeler Elementary





## WHEELER ELEMENTARY SCHOOL















## WHEELER ELEMENTARY SCHOOL















## SCOPE OF WORK Sitework: Jr/Sr High School & Wheeler Elementary





#### SITEWORK: JR/SR HIGH SCHOOL & WHEELER ELEMENTARY











#### Jr/SR High School — Lower Level





#### Jr/Sr High School — First Floor





#### Jr/Sr High School — Second Floor





## JR/SR HIGH SCHOOL















# JR/SR HIGH SCHOOL















#### INDUSTRIAL ARTS BUILDING / SCOPE





## INDUSTRIAL ARTS BUILDING















#### SCHEDULE

#### Proposed Post-Vote Timeline



#### PROJECT COST

#### Debt Service Chart

#### Assumptions:

- Voter approval Early 2020.
- SED approval early 2021 and construction starts Spring/Summer 2021.
- District capital reserve used for preliminary costs;
- Bond Anticipation Notes issued July 2021 to July 2022;
- 3. Bond Anticipation Notes issued July 2022 to June 2023;
- 4. Serial Bonds issued June 2023. DASNY bonds issued.

| (1)         | (2)         | (3)       | (4)       | (5)       | (6)        | (7)       | (8)        | (9)            | (10)      | (11)          |
|----