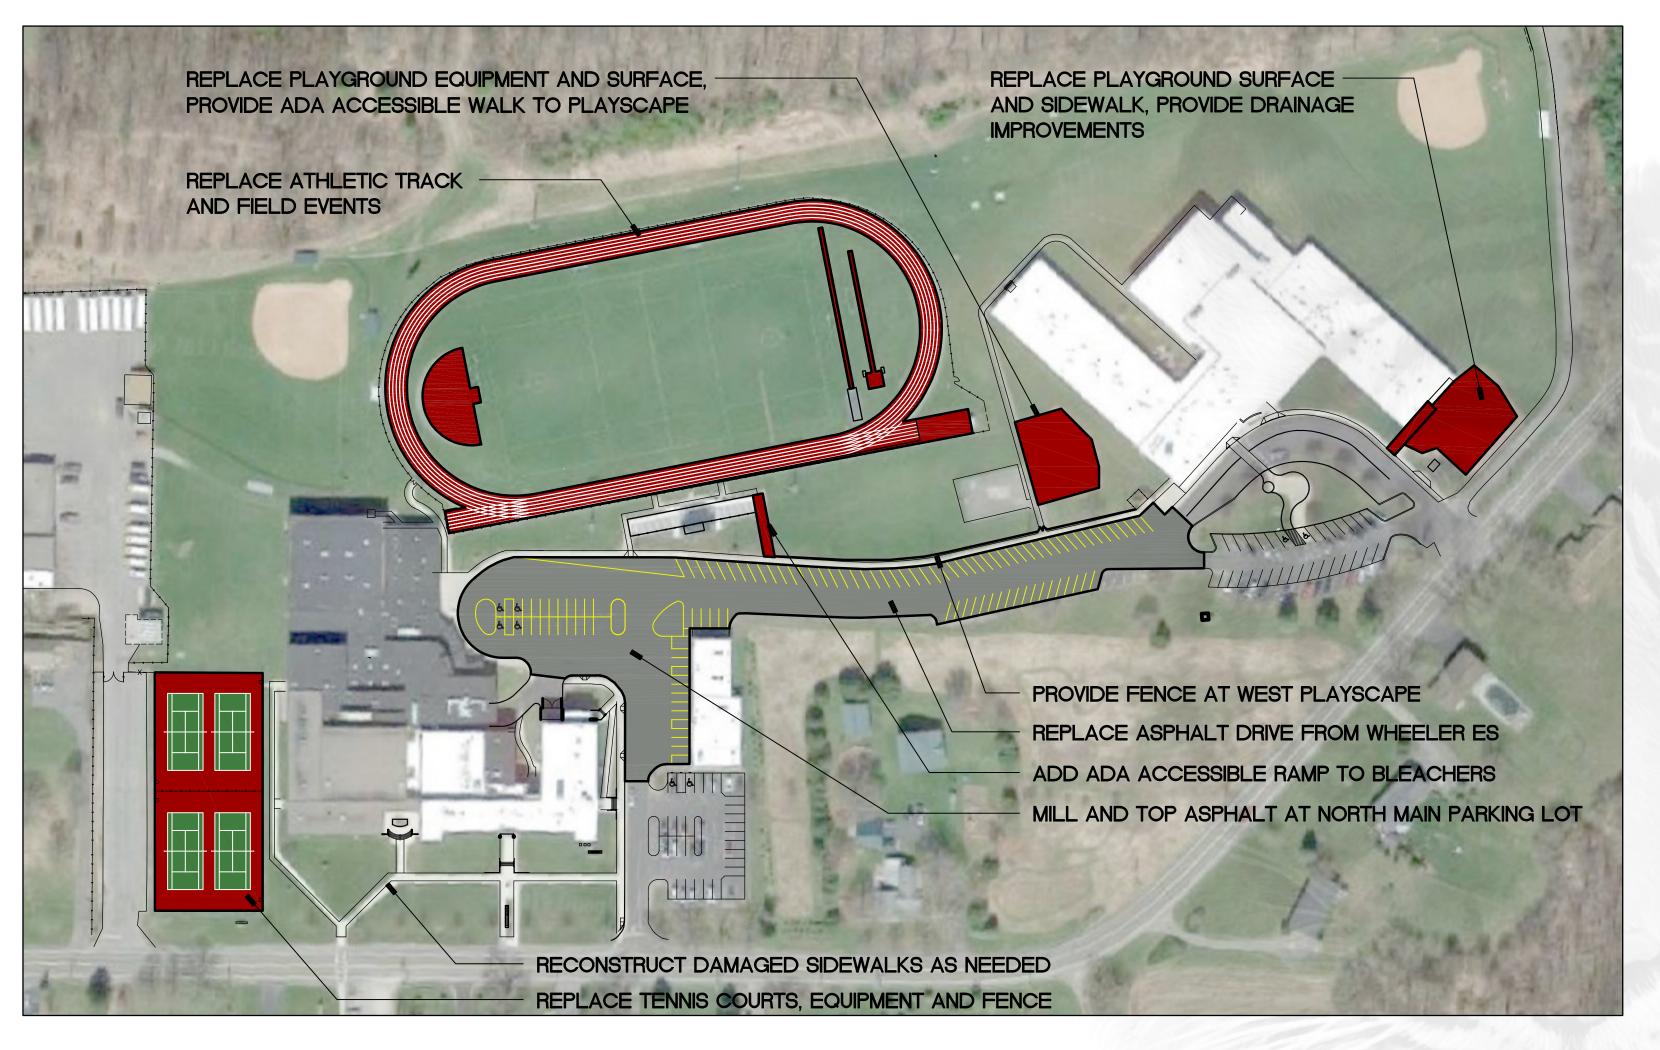

# SCOPE OF WORK Sitework: Rockwell Elementary

## SITEWORK: ROCKWELL ELEMENTARY

## SCOPE OF WORK Sitework: Jr/Sr High School & Wheeler Elementary

#### SITEWORK: JR/SR HIGH SCHOOL & WHEELER ELEMENTARY