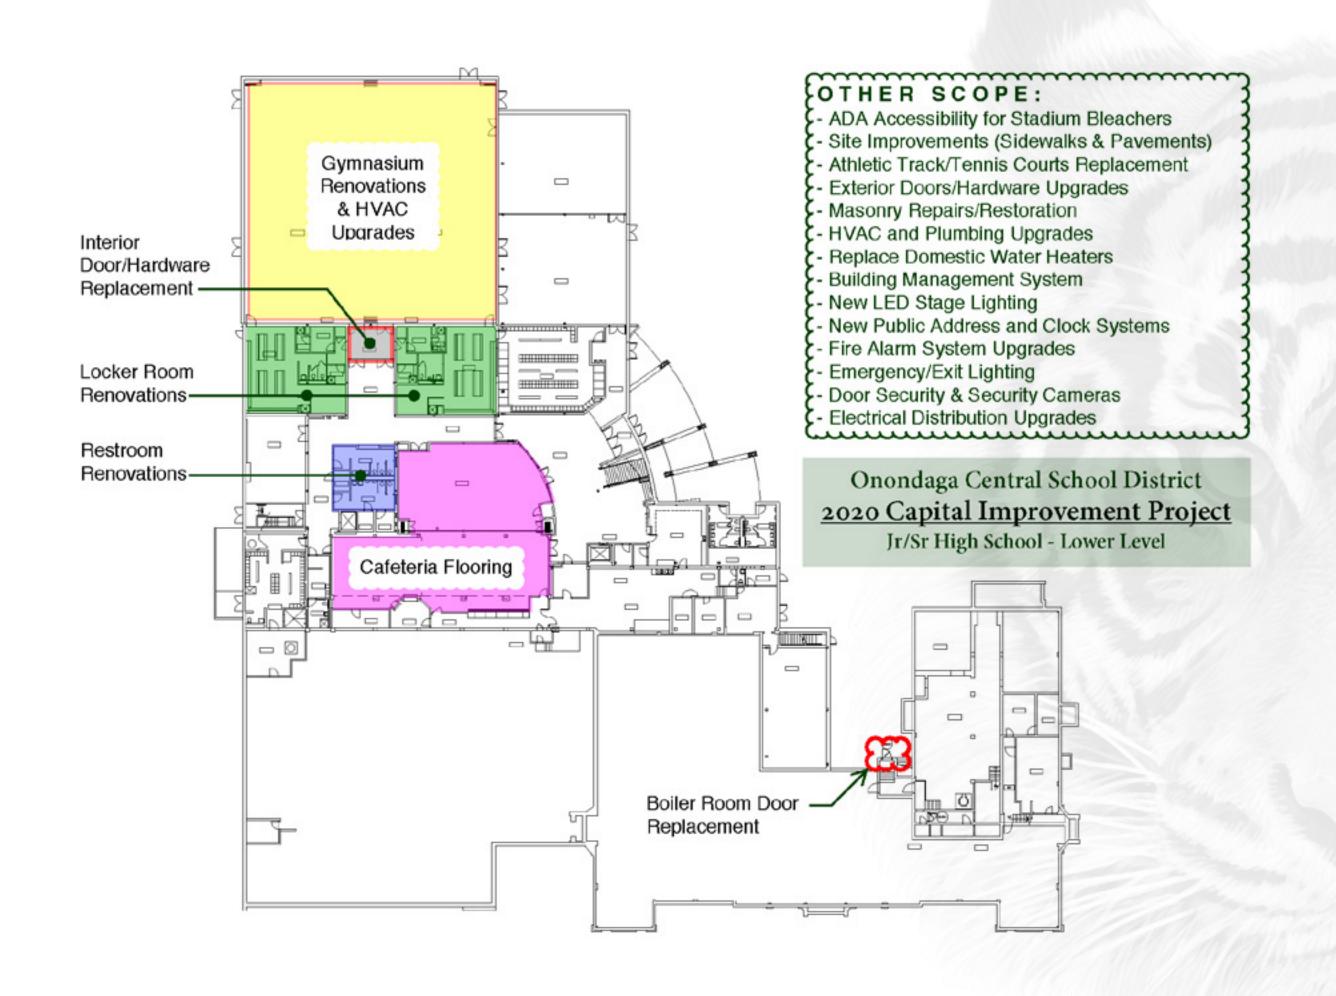

educational environment;
- Modernize our infrastructure and facilities;
- Preserve our community's legacy;
- Secure the future of our District!





Rockwell Elementary



Jr/Sr High School



Wheeler Elementary



Industrial Arts



# SCOPE OF WORK Sitework: Rockwell Elementary





## SITEWORK: ROCKWELL ELEMENTARY











#### Rockwell Elementary — First Floor





#### Rockwell Elementary — Second Floor





## ROCKWELL ELEMENTARY SCHOOL















## ROCKWELL ELEMENTARY SCHOOL















#### Wheeler Elementary





## WHEELER ELEMENTARY SCHOOL















## WHEELER ELEMENTARY SCHOOL















## SCOPE OF WORK Sitework: Jr/Sr High School & Wheeler Elementary





#### SITEWORK: JR/SR HIGH SCHOOL & WHEELER ELEMENTARY











#### Jr/SR High School — Lower Level





#### Jr/Sr High School — First Floor





#### Jr/Sr High School — Second Floor





## JR/SR HIGH SCHOOL















# JR/SR HIGH SCHOOL















#### INDUSTRIAL ARTS BUILDING / SCOPE





## INDUSTRIAL ARTS BUILDING















#### SCHEDULE

#### Proposed Post-Vote Timeline



#### PROJECT COST

#### Debt Service Chart

#### Assumptions:

- Voter approval Early 2020.
- SED approval early 2021 and construction starts Spring/Summer 2021.
- District capital reserve used for preliminary costs;
- Bond Anticipation Notes issued July 2021 to July 2022;
- 3. Bond Anticipation Notes issued July 2022 to June 2023;
- 4. Serial Bonds issued June 2023. DASNY bonds issued.

| (1)         | (2)         | (3)       | (4)       | (5)       | (6)        | (7)       | (8)        | (9)