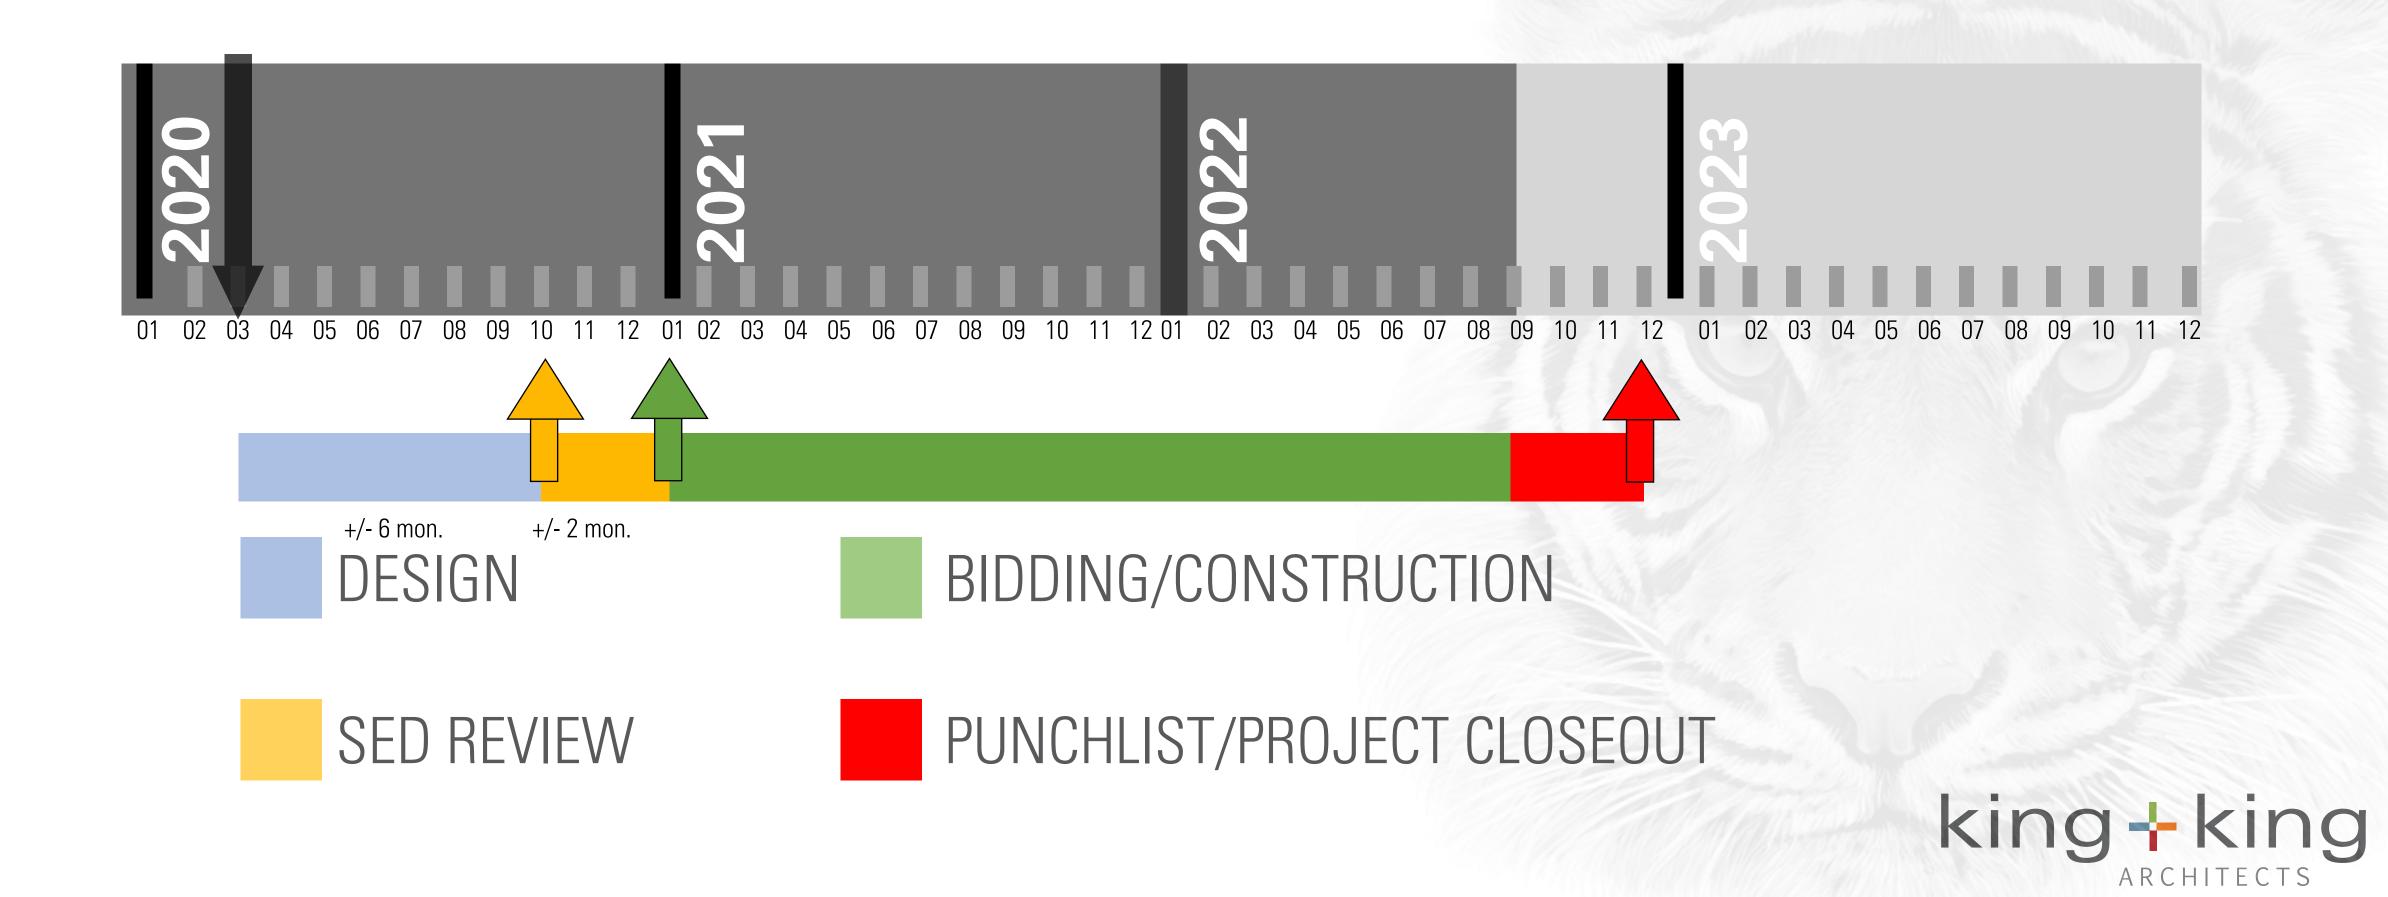

RK: ROCKWELL ELEMENTARY











#### Rockwell Elementary — First Floor





#### Rockwell Elementary — Second Floor





## ROCKWELL ELEMENTARY SCHOOL















## ROCKWELL ELEMENTARY SCHOOL















#### Wheeler Elementary





## WHEELER ELEMENTARY SCHOOL















## WHEELER ELEMENTARY SCHOOL















## SCOPE OF WORK Sitework: Jr/Sr High School & Wheeler Elementary





#### SITEWORK: JR/SR HIGH SCHOOL & WHEELER ELEMENTARY











#### Jr/SR High School — Lower Level





#### Jr/Sr High School — First Floor





#### Jr/Sr High School — Second Floor





## JR/SR HIGH SCHOOL















# JR/SR HIGH SCHOOL















#### INDUSTRIAL ARTS BUILDING / SCOPE





## INDUSTRIAL ARTS BUILDING















#### SCHEDULE

#### Proposed Post-Vote Timeline



#### PROJECT COST

#### Debt Service Chart

#### Assumptions:

- Voter approval Early 2020.
- SED approval early 2021 and construction starts Spring/Summer 2021.
- District capital reserve used for preliminary costs;
- Bond Anticipation Notes issued July 2021 to July 2022;
- 3. Bond Anticipation Notes issued July 2022 to June 2023;
- 4. Serial Bonds issued June 2023. DASNY bonds issued.

| (1)         | (2)         | (3)       | (4)       | (5)       | (6)        | (7)       | (8)        | (9)            | (10)      | (11)          |
|-------------|-------------|-----------|-----------|-----------|------------|-----------|------------|----------------|-----------|---------------|
|             |             |           |           |           |            |           |            | Less: